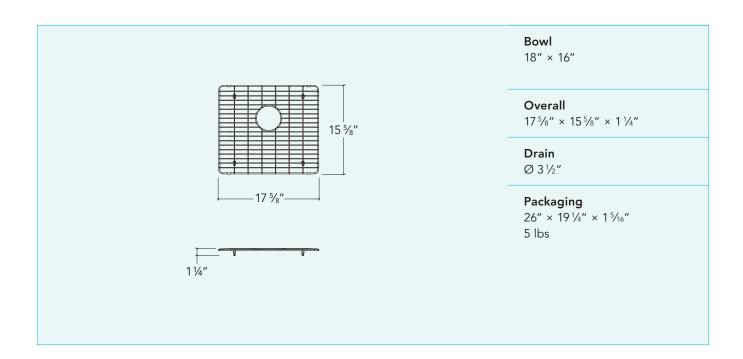

## **IH-G-1816**

## Grid

For stainless steel kitchen sink

......

## Features and benefits

- 304 electro polished stainless steel
- Silicone legs and bumpers prevent the grid from sliding around and scratching the sink
- Prevents dishes and silverware from striking the bottom of the sink
- $\bullet \hspace{0.4cm}$  Lets water drain away from items placed in the sink
- Provides a flat, stable surface to place things on